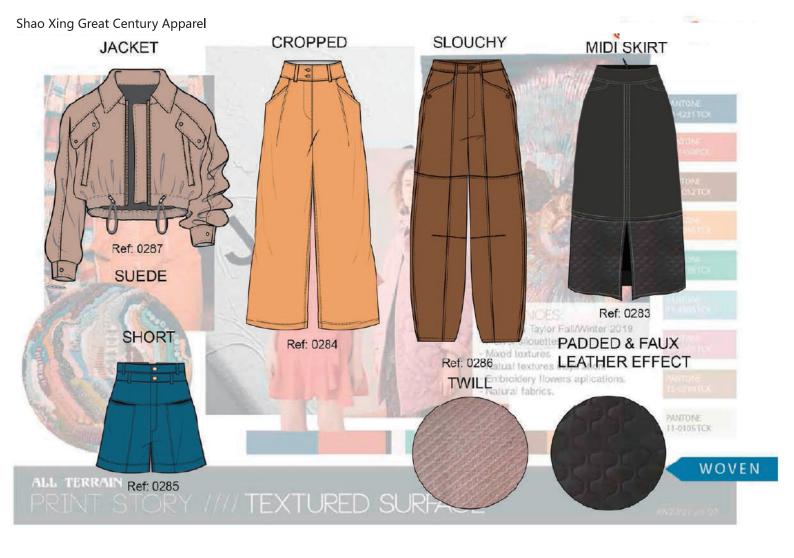

# Shao Xing Great Century Apparel COLLECTION

LEATHER SKIRT

SIACE AND PLUMETTIIN BLACK

DAPK SOLPEF

Mo & Co.

Materials Lace Feather

20/Great Century

RED OR CONTRASTED FLOWERS