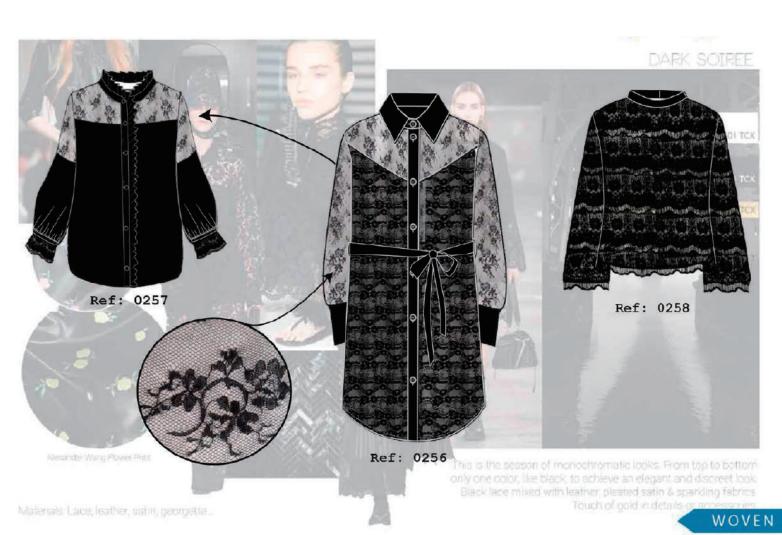

# Shao Xing Great Century Apparel COLLECTION

LEATHER SKIRT

SIACE AND PLUMETTIIN BLACK

DAPK SOLPEF

Mo & Co.

Materials Lace Feather

20/Great Century

RED OR CONTRASTED FLOWERS