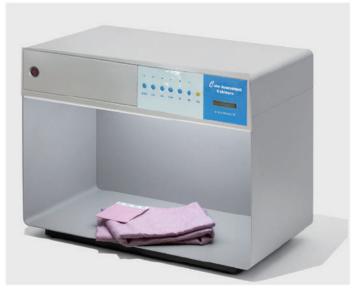

## Inspection center & testing center

GREAT CENTURY GROUP locates its inspection and testing center in Shaoxing, Zhejing. It's applied to professional inspection, integration and shipment of fabrics. It's well equipped and we adopt the international common inspection standards.

In addition to inspection center, our testing center has been launched to adopt international common testing standards and cover a wide range testing of textile and fabric.