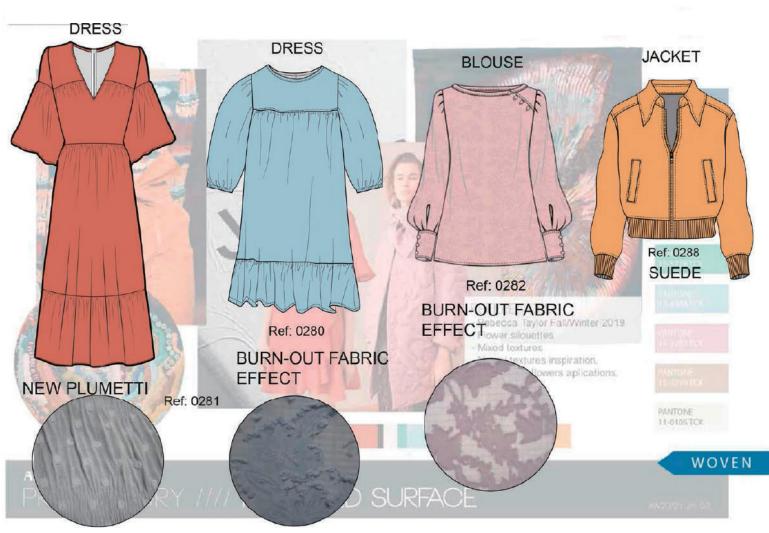

# Shao Xing Great Century Apparel COLLECTION

LEATHER SKIRT

SIACE AND PLUMETTIIN BLACK

DAPK SOLPEF

Mo & Co.

Materials Lace Feather

20/Great Century

RED OR CONTRASTED FLOWERS