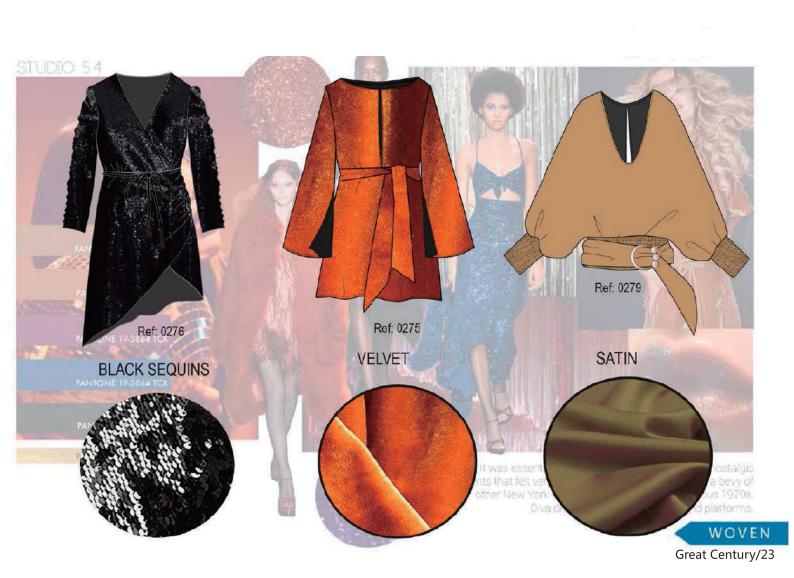

# Shao Xing Great Century Apparel COLLECTION

LEATHER SKIRT

SIACE AND PLUMETTIIN BLACK

DAPK SOLPEF

Mo & Co.

Materials Lace Feather

20/Great Century

RED OR CONTRASTED FLOWERS