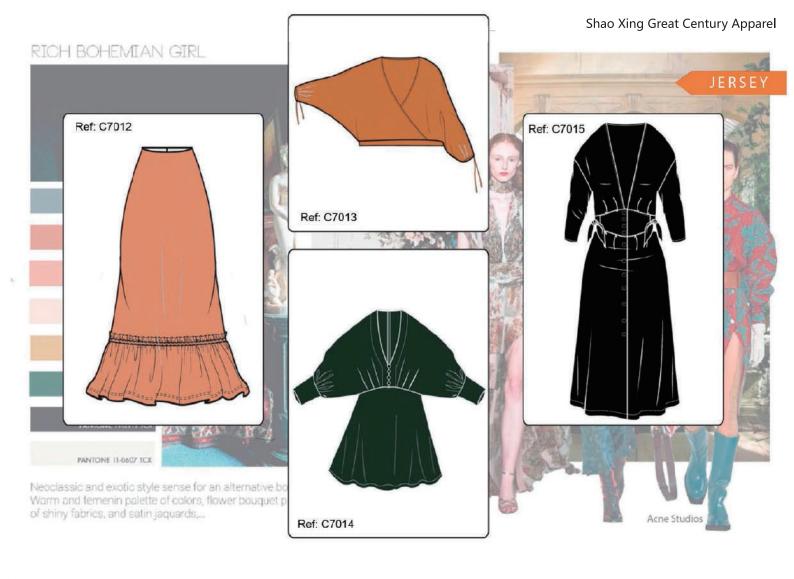

# Shao Xing Great Century Apparel COLLECTION

LEATHER SKIRT

SIACE AND PLUMETTIIN BLACK

DAPK SOLPEF

Mo & Co.

Materials Lace Feather

20/Great Century

RED OR CONTRASTED FLOWERS

#### RICH BOHEMIAN GIRL

of shiny fabrics, and satin jaquards,...

ALL TERRAIN STORY //// TEXTURED SURFACE