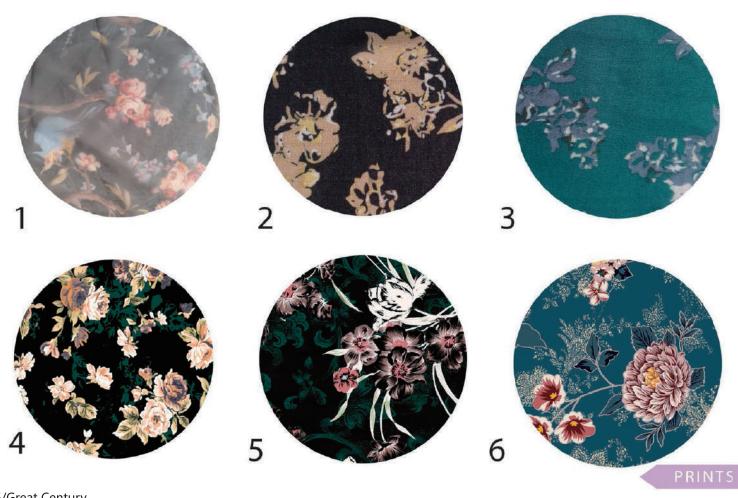

#### RICH BOHEMIAN GIRL

of shiny fabrics, and satin jaquards,...

ALL TERRAIN STORY //// TEXTURED SURFACE