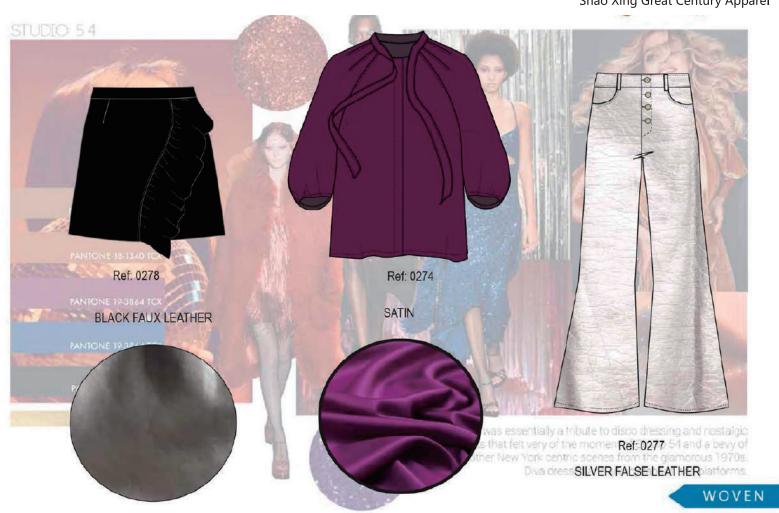

# Shao Xing Great Century Apparel COLLECTION

LEATHER SKIRT

SIACE AND PLUMETTIIN BLACK

DAPK SOLPEF

Mo & Co.

Materials Lace Feather

20/Great Century

RED OR CONTRASTED FLOWERS