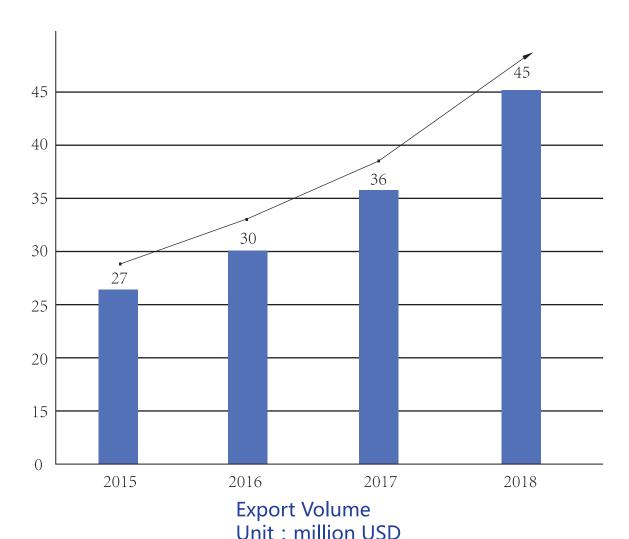

## Garment Business Performance

We have a team of designers catering to customers' requirements with their outstanding, experienced and professional skills, and being informed of the lastest market trend and the most fashionable style and fabric in western countries.